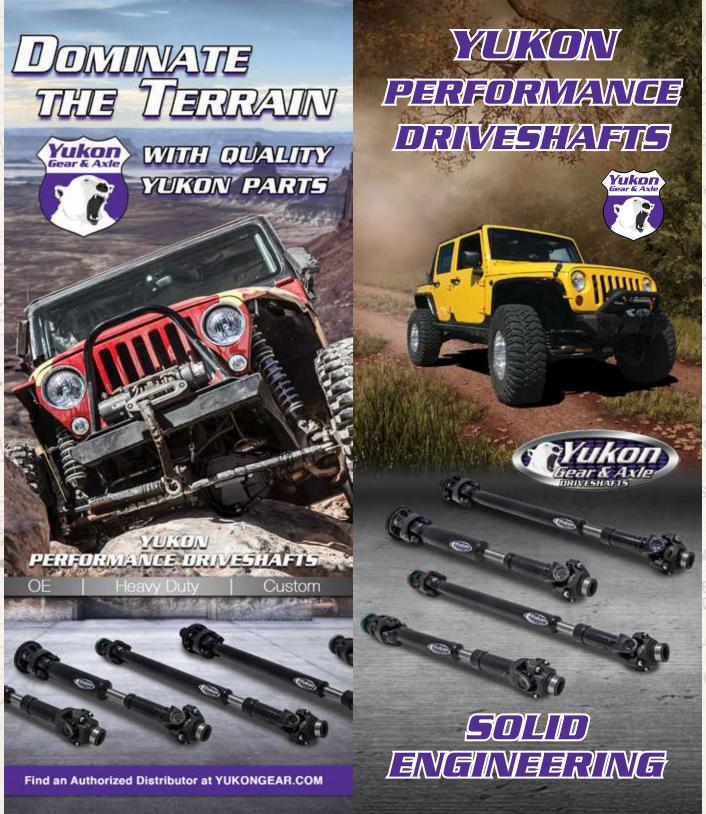

# Extreme Strength & Durability

Yukon Performance Driveshafts offer the highest quality upgrades for your driveshaft needs. Each shaft features premium universal joints and driveshaft components that are engineered to meet the high performance requirements. The driveshaft assembly is held to strict tolerances then precision welded and computer balanced to provide exceptional performance and longevity. Yukon Performance Driveshafts are available off-the-shelf for all front and rear Jeep JK, TJ, LJ, & CJ applications. Custom driveshafts can be made-to-order for racing, off road, and other custom applications.

- Fits 2007-2016 Jeep JK, TJ, LJ,
   CJ & Custom Applications
- · Rubicon & non-Rubicon
- · 2 door & 4 door
- 1310 & 1350 U/Joint Sizes
- 2" x 0.120" DOM front driveshafts
- 2 3/4" x 0.083" DOM rear driveshafts