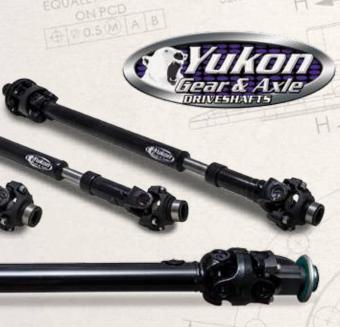

# Extreme Strength & Durability

Yukon Performance Driveshafts offer the highest quality upgrades for your driveshaft needs. Each shaft features premium universal joints and driveshaft components that are engineered to meet the high performance requirements. The driveshaft assembly is held to strict tolerances then precision welded and computer balanced to provide exceptional performance and longevity. Yukon Performance Driveshafts are available off-the-shelf for all front and rear Jeep JK, TJ, LJ, & CJ applications. Custom driveshafts can be made-to-order for racing, off road, and other custom applications.

- Fits 2007-2016 Jeep JK, TJ, LJ,
   CJ & Custom Applications
- · Rubicon & non-Rubicon
- · 2 door & 4 door
- 1310 & 1350 U/Joint Sizes
- 2" x 0.120" DOM front driveshafts
- 2 3/4" x 0.083" DOM rear driveshafts