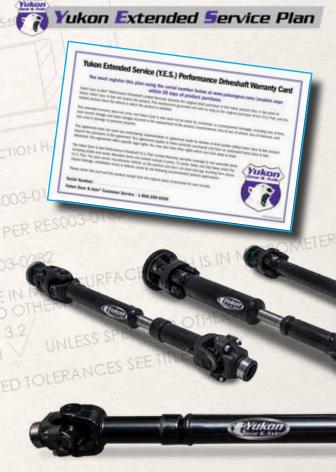

## DRIVESHAFT WARRANTY

From high performance to general replacement, Yukon offers the highest quality and widest selection available.

All Yukon Performance Driveshafts come with a One Year Manufacturer's Warranty.

Driveshafts purchased from Yukon
Gear & Axle are warranted to be
free from defects in materials or
workmanship, for a period of 180 days
from the date of
purchase.

yukongear.com

## DRIVESHAFT Y.E.S. PLANS

Yukon's no questions asked warranty good for as long as you own the vehicle.

- Guaranteed protection as long as you own the vehicle
- Covers non-wearable items including shafts and welds
- Can be purchased up to 30 days after the invoice date